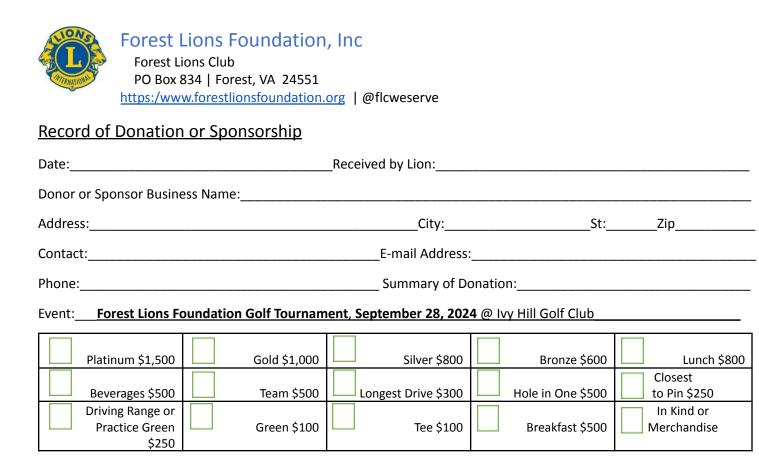

## Forest Lions Foundation, Inc

Forest Lions Club PO Box 834 | Forest, VA 24551 https://www.forestlionsfoundation.org| @flcweserve

| Donor or Sponsor Business Name:                        |                                                             |        |  |
|--------------------------------------------------------|-------------------------------------------------------------|--------|--|
| Address:                                               | City:                                                       | St:Zip |  |
| Contact:                                               | E-mail Address:                                             |        |  |
|                                                        | to the Forest Lions Foundation, Inc, a 501(c)(3) non-profit |        |  |
| organization, received on                              | , 2                                                         | 024.   |  |
| Thank you for your in-kind donation of                 |                                                             |        |  |
| received on                                            | , 2024.                                                     |        |  |
| A nortion of your sift may suglify as a shorttable dad | ustion for fodoral income toy number                        |        |  |